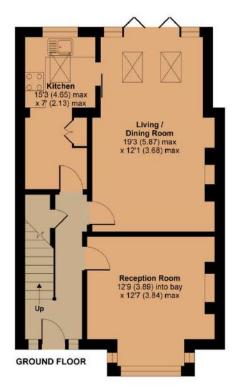

## 21 Cranmer Road, Taunton, TA1 1YE

Approximate Area = 987 sq ft / 91.6 sq m Outbuilding = 186 sq ft / 17.2 sq m Total = 1173 sq ft / 108.9 sq m

For identification only - Not to scale

Viewing strictly through the selling agents: