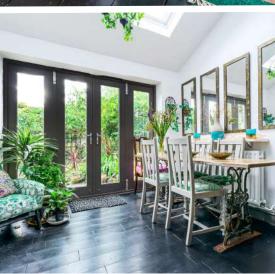

## Features

- Entrance hall
- Reception room
- Living / dining room with bi-fold doors to garden and roof lights
- Fitted kitchen
- Master bedroom
- 2 further bedrooms
- Family bathroom
- South West facing garden to rear
- Garage / workshop for small car accessed via single track lane
- Off road parking for 2 cars
- Gas central heating
- Double glazing
- Council tax band C