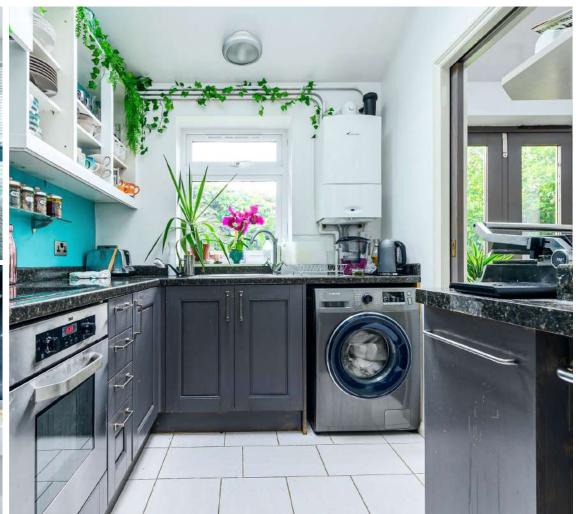

## Features

- Entrance hall
- Reception room
- Living / dining room with bi-fold doors to garden and roof lights
- Fitted kitchen
- Master bedroom
- 2 further bedrooms
- Family bathroom
- South West facing garden to rear
- Garage / workshop for small car accessed via single track lane
- Off road parking for 2 cars
- Gas central heating
- Double glazing
- Council tax band C