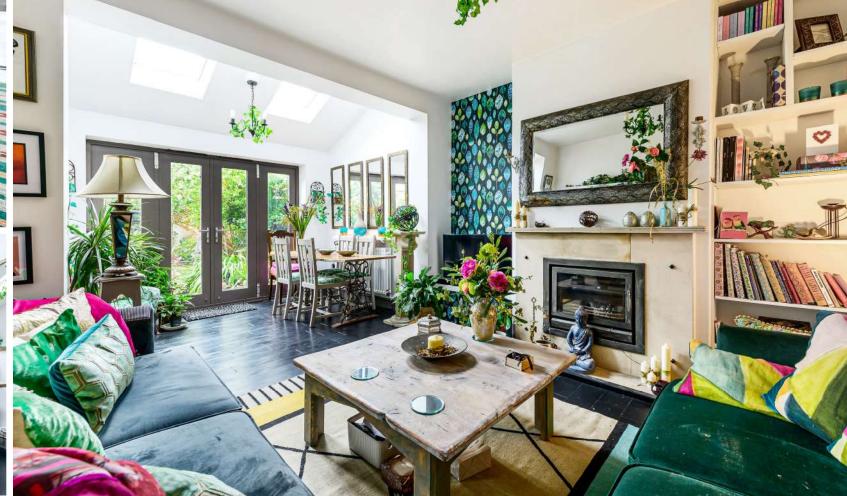

## Features

- Entrance hall
- Reception room
- Living / dining room with bi-fold doors to garden and roof lights
- Fitted kitchen
- Master bedroom
- 2 further bedrooms
- Family bathroom
- South West facing garden to rear
- Garage / workshop for small car accessed via single track lane
- Off road parking for 2 cars
- Gas central heating
- Double glazing
- Council tax band C