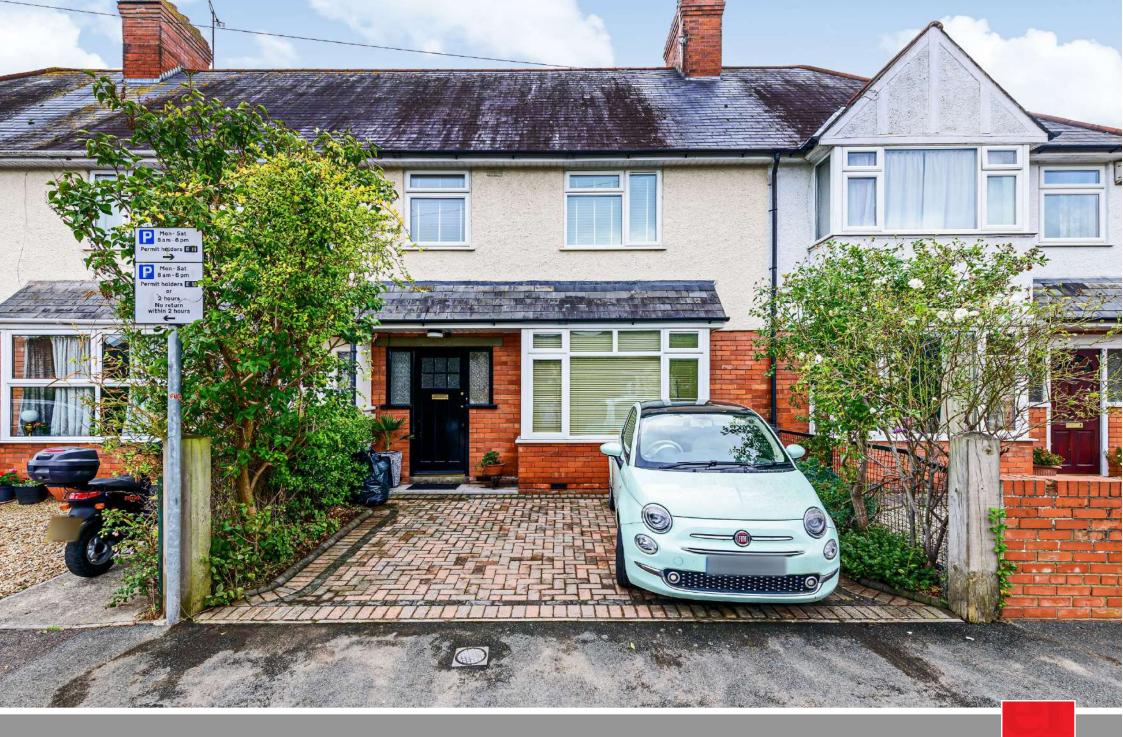

An immaculately presented 3 bedroomed mid-terraced period house with enclosed South-West facing garden to rear, garage / workshop and off road parking for 2 cars, conveniently located within a few minutes' level walk to the centre of Taunton, the train station and Somerset County Cricket ground.