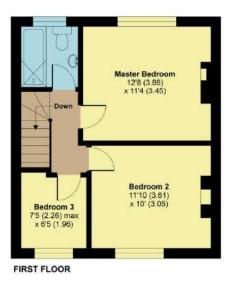

## 21 Cranmer Road, Taunton, TA1 1YE

Approximate Area = 987 sq ft / 91.6 sq m Outbuilding = 186 sq ft / 17.2 sq m Total = 1173 sq ft / 108.9 sq m

For identification only - Not to scale

Viewing strictly through the selling agents: