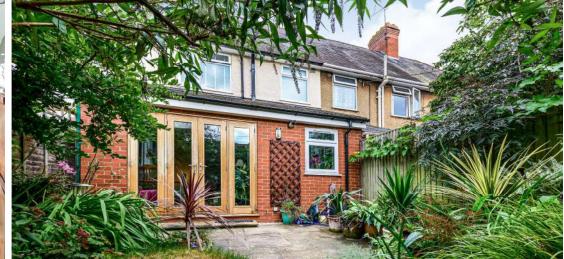

An immaculately presented 3 bedroomed mid-terraced period house with enclosed South-West facing garden to rear, garage / workshop and off road parking for 2 cars, conveniently located within a few minutes' level walk to the centre of Taunton, the train station and Somerset County Cricket ground.

## Features

- Entrance hall
- Reception room
- Living / dining room with bi-fold doors to garden and roof lights
- Fitted kitchen
- Master bedroom
- 2 further bedrooms
- Family bathroom
- South West facing garden to rear
- Garage / workshop for small car accessed via single track lane
- Off road parking for 2 cars
- Gas central heating
- Double glazing
- Council tax band C